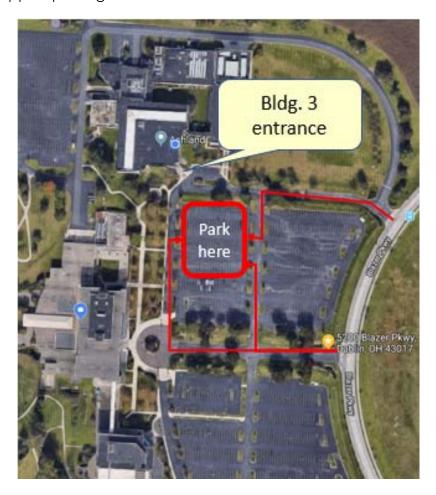

## **COJUG Meeting Directions:**

Address: 5200 Blazer Parkway Dublin, OH 43017

**Location:** Building 3 – Conference Room 2D

Note: Building 3 is located in the north west corner of the campus.

Enter through the front door and check-in with the receptionist to receive a Visitor's badge. You will wait in the reception area until an Ashland associate escorts you to the conference room.

**Parking:** park in the main lot in front of building 3 (see below). Please do not park in the small parking lot directly in front of the building. Use the main lot for COJUG unless you need handicapped parking.