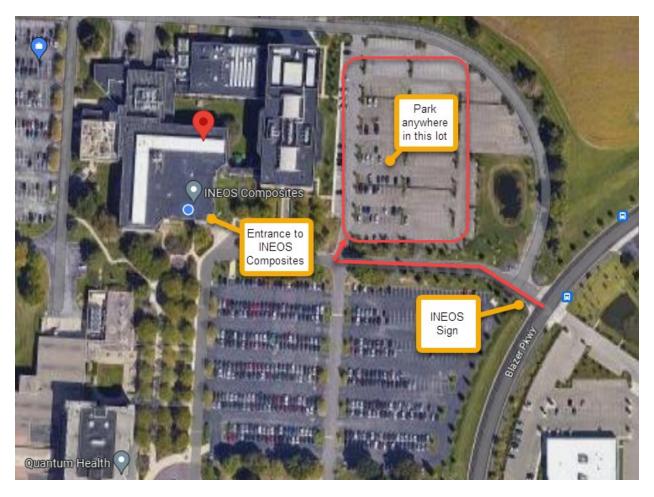

**Parking:** Enter campus at the INEOS sign on Blazer Parkway. Park in the lot shown below. It will be on your right as you enter the campus.

**Note:** Please do not park in the small parking lot directly in front of the building or the other lots which are for our other tenants (i.e., Quantum Health). Use the main lot for COJUG unless you need handicapped parking.