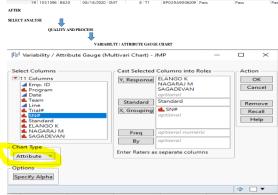

|
|   | 15 | 1051596 | 8820    | 08/18/2020 | SMT  | 8    | T1     | BP029A9006205 | Pass             | Pass             | Pass             | Pass            |
|   | 16 | 1051596 | 8820    | 08/18/2020 | SMT  | 8    | T1     | BP029A9006206 | Pass             | Pass             | Pass             | Pass            |
|   | 17 | 1051596 | 8820    | 08/18/2020 | SMT  | - 8  | T1     | BP029A9006207 | Pass             | Pass             | Pass             | Pass            |
|   | 18 | 1051596 | 8820    | 08/18/2020 | SMT  | 8    | T1     | BP029A9006208 | Pass             | Pass             | Pass             | Pass            |
|   | 19 | 1051596 | 8820    | 08/18/2020 | SMT  | 8    | T1     | BP029A9006209 | Pass             | Pass             | Pass             | Pass            |



CHOOSE CHART TYPE TO ATTRIBUTE

CLICK OK