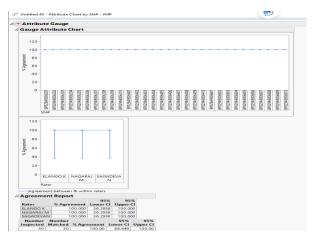

8/2020 | SMT  | 8    | T1     | BP029A9006205 | Pass             | Pass             | Pass             | Pass            |
|   | 16 | 1051596 | 8820    | 08/18/2020 | SMT  | 8    | T1     | BP029A9006206 | Pass             | Pass             | Pass             | Pass            |
|   | 17 | 1051596 | 8820    | 08/18/2020 | SMT  | - 8  | T1     | BP029A9006207 | Pass             | Pass             | Pass             | Pass            |
|   | 18 | 1051596 | 8820    | 08/18/2020 | SMT  | 8    | T1     | BP029A9006208 | Pass             | Pass             | Pass             | Pass            |
|   | 19 | 1051596 | 8820    | 08/18/2020 | SMT  | 8    | T1     | BP029A9006209 | Pass             | Pass             | Pass             | Pass            |



CHOOSE CHART TYPE TO ATTRIBUTE

CLICK OK