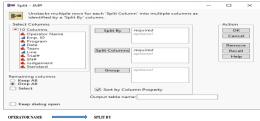

Bee Split - JMP

KEEP ALL ⇒ ок

SPLIT COLUMNS

DATA WILL CHANGE LIKE THIS

| 4 | •  | Emp. ID | Program | Date       | Team | Line | Trial# | SN#           | Standard         | ELANGO K         | NAGARAJ M        | SAGADEVAN       |
|---|----|---------|---------|------------|------|------|--------|---------------|------------------|------------------|------------------|-----------------|
|   | 1  | 1051596 |         | 08/18/2020 | SMT  | 8    | T1     | BP029A9006401 | Contamination    | Contamination    | Contamination    | Contamination   |
|   | 2  | 1051596 | 8820    | 08/18/2020 | SMT  | 8    | T1     | BP029A9006402 | Scratch          | Scratch          | Scratch          | Scratch         |
|   | 3  | 1051596 | 8820    | 08/18/2020 | SMT  | 8    | T1     | BP029A9006403 | Scratch          | Scratch          | Scratch          | Scratch         |
|   | 4  | 1051596 | 8820    | 08/18/2020 | SMT  | 8    | T1     | BP029A9006404 | Foriegn Material | Foriegn Material | Foriegn Material | Foriegn Materia |
|   | 5  | 1051596 | 8820    | 08/18/2020 | SMT  | 8    | T1     | BP029A9006405 | Foriegn Material | Foriegn Material | Foriegn Material | Foriegn Materia |
|   | 6  | 1051596 | 8820    | 08/18/2020 | SMT  | 8    | T1     | BP029A9006406 | Scratch          | Scratch          | Scratch          | Scratch         |
|   | 7  | 1051596 | 8820    | 08/18/2020 | SMT  | 8    | T1     | BP029A9006407 | Scratch          | Scratch          | Scratch          | Scratch         |
|   | 8  | 1051596 | 8820    | 08/18/2020 | SMT  | 8    | T1     | BP029A9006408 | Foriegn Material | Foriegn Material | Foriegn Material | Foriegn Materia |
|   | 9  | 1051596 | 8820    | 08/18/2020 | SMT  | 8    | T1     | BP029A9006409 | Contamination    | Contamination    | Contamination    | Contamination   |
|   | 10 | 1051596 | 8820    | 08/18/2020 | SMT  | 8    | T1     | BP029A9006410 | Foriegn Material | Foriegn Material | Foriegn Material | Foriegn Materia |
|   | 11 | 1051596 | 8820    | 08/18/2020 | SMT  | 8    | T1     | BP029A9006201 | Pass             | Pass             | Pass             | Pass            |
|   | 12 | 1051596 | 8820    | 08/18/2020 | SMT  | 8    | T1     | BP029A9006202 | Pass             | Pass             | Pass             | Pass            |
|   | 13 | 1051596 | 8820    | 08/18/2020 | SMT  | 8    | T1     | BP029A9006203 | Pass             | Pass             | Pass             | Pass            |
|   | 14 | 1051596 | 8820    | 08/18/2020 | SMT  | 8    | T1     | BP029A9006204 | Pass             | Pass             | Pass             | Pass            |
|   | 15 | 1051596 | 8820    | 08/18/2020 | SMT  | 8    | T1     | BP029A9006205 | Pass             | Pass             | Pass             | Pass            |
|   | 16 | 1051596 | 8820    | 08/18/2020 | SMT  | 8    | T1     | BP029A9006206 | Pass             | Pass             | Pass             | Pass            |
|   | 17 | 1051596 | 8820    | 08/18/2020 | SMT  | - 8  | T1     | BP029A9006207 | Pass             | Pass             | Pass             | Pass            |
|   | 18 | 1051596 | 8820    | 08/18/2020 | SMT  | 8    | T1     | BP029A9006208 | Pass             | Pass             | Pass             | Pass            |
|   | 19 | 1051596 | 8820    | 08/18/2020 | SMT  | 8    | T1     | BP029A9006209 | Pass             | Pass             | Pass             | Pass            |