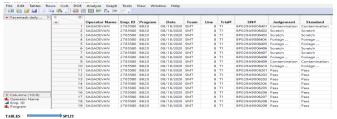

Bee Split - JMP

KEEP ALL ⇒ ок

SPLIT COLUMNS

DATA WILL CHANGE LIKE THIS

| 4 | •  | Emp. ID | Program | Date       | Team | Line | Trial# | SN#           | Standard         | ELANGO K         | NAGARAJ M        | SAGADEVAN       |
|---|----|---------|---------|------------|------|------|--------|---------------|------------------|------------------|------------------|-----------------|
|   | 1  | 1051596 |         | 08/18/2020 | SMT  | 8    | T1     | BP029A9006401 | Contamination    | Contamination    | Contamination    | Contamination   |
|   | 2  | 1051596 | 8820    | 08/18/2020 | SMT  | 8    | T1     | BP029A9006402 | Scratch          | Scratch          | Scratch          | Scratch         |
|   | 3  | 1051596 | 8820    | 08/18/2020 | SMT  | 8    | T1     | BP029A9006403 | Scratch          | Scratch          | Scratch          | Scratch         |
|   | 4  | 1051596 | 8820    | 08/18/2020 | SMT  | 8    | T1     | BP029A9006404 | Foriegn Material | Foriegn Material | Foriegn Material | Foriegn Materia |
|   | 5  | 1051596 | 8820    | 08/18/2020 | SMT  | 8    | T1     | BP029A9006405 | Foriegn Material | Foriegn Material | Foriegn Material | Foriegn Materia |
|   | 6  | 1051596 | 8820    | 08/18/2020 | SMT  | 8    | T1     | BP029A9006406 | Scratch          | Scratch          | Scratch          | Scratch         |
|   | 7  | 1051596 | 8820    | 08/18/2020 | SMT  | 8    | T1     | BP029A9006407 | Scratch          | Scratch          | Scratch          | Scratch         |
|   | 8  | 1051596 | 8820    | 08/18/2020 | SMT  | 8    | T1     | BP029A9006408 | Foriegn Material | Foriegn Material | Foriegn Material | Foriegn Materia |
|   | 9  | 1051596 | 8820    | 08/18/2020 | SMT  | 8    | T1     | BP029A9006409 | Contamination    | Contamination    | Contamination    | Contamination   |
|   | 10 | 1051596 | 8820    | 08/18/2020 | SMT  | 8    | T1     | BP029A9006410 | Foriegn Material | Foriegn Material | Foriegn Material | Foriegn Materia |
|   | 11 | 1051596 | 8820    | 08/18/2020 | SMT  | 8    | T1     | BP029A9006201 | Pass             | Pass             | Pass             | Pass            |
|   | 12 | 1051596 | 8820    | 08/18/2020 | SMT  | 8    | T1     | BP029A9006202 | Pass             | Pass             | Pass             | Pass            |
|   | 13 | 1051596 | 8820    | 08/18/2020 | SMT  | 8    | T1     | BP029A9006203 | Pass             | Pass             | Pass             | Pass            |
|   | 14 | 1051596 | 8820    | 08/18/2020 | SMT  | 8    | T1     | BP029A9006204 | Pass             | Pass             | Pass             | Pass            |
|   | 15 | 1051596 | 8820    | 08/18/2020 | SMT  | 8    | T1     | BP029A9006205 | Pass             | Pass             | Pass             | Pass            |
|   | 16 | 1051596 | 8820    | 08/18/2020 | SMT  | 8    | T1     | BP029A9006206 | Pass             | Pass             | Pass             | Pass            |
|   | 17 | 1051596 | 8820    | 08/18/2020 | SMT  | - 8  | T1     | BP029A9006207 | Pass             | Pass             | Pass             | Pass            |
|   | 18 | 1051596 | 8820    | 08/18/2020 | SMT  | 8    | T1     | BP029A9006208 | Pass             | Pass             | Pass             | Pass            |
|   | 19 | 1051596 | 8820    | 08/18/2020 | SMT  | 8    | T1     | BP029A9006209 | Pass             | Pass             | Pass             | Pass            |